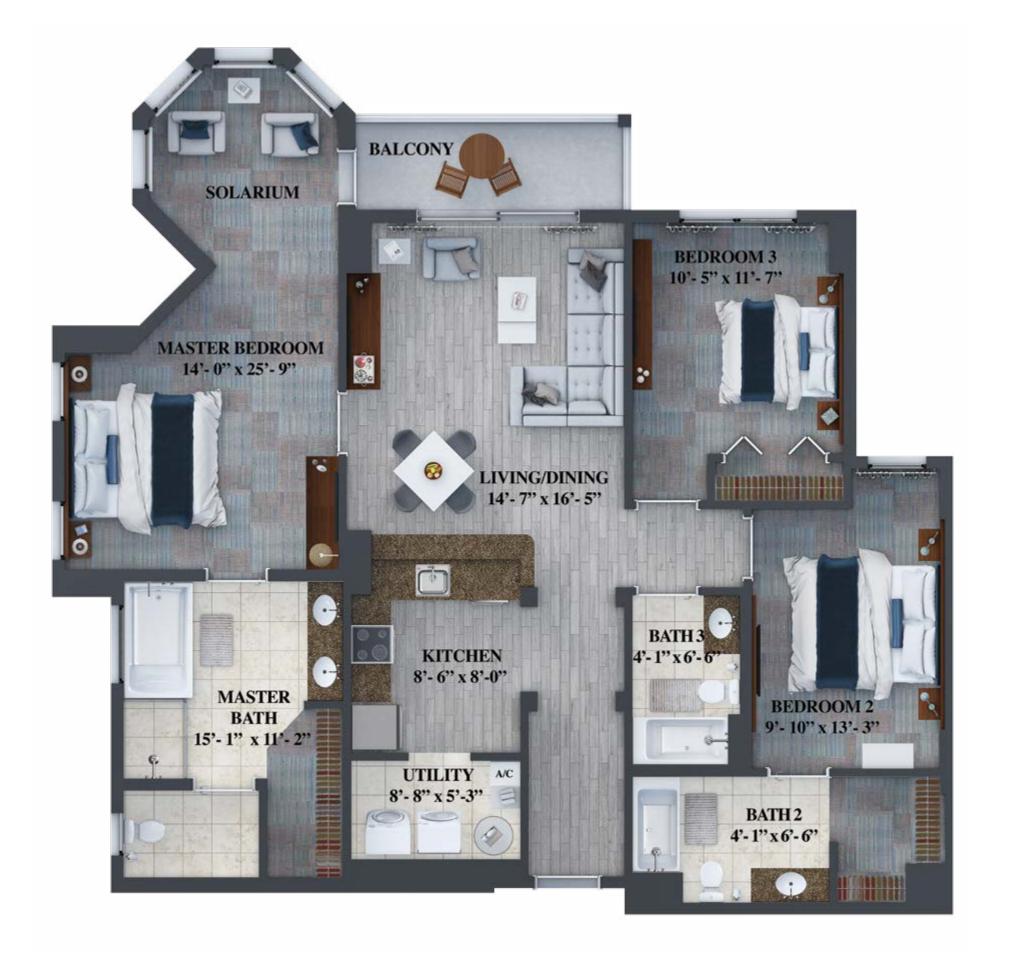

## SABLE

3 Bedroom • 3 Bathroom

Living Space 1,544 Sq. Ft.
(143 Sq. Mt.)
Balcony 70 Sq. Ft.
(7 Sq. Mt.)
Total 1,614 Sq. Ft.
(150 Sq. Mt.)

The square footage areas used in this brochure include the outer walls surrounding the unit and half the demising wall separating units and areas under roof but not within the walls of the unit for the Lanai and Covered Entry. Please refer to the survey included as an exhibit to the prospectus for the actual square footage of the units. The square footages used in this brochure are provided so that buyers can compare square footages being used by sellers in other communities. All dimensions are approximate and all floor plans are subject to change by developer without notice. All illustrations are artistic conceptual renderings. Pricing subject to change.